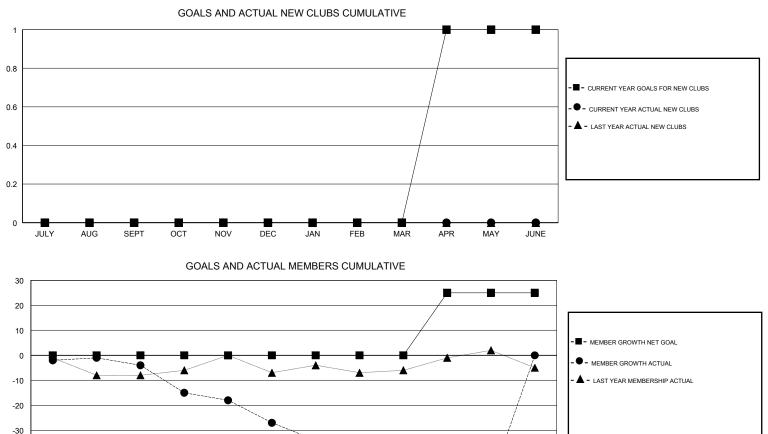

## MICHAEL MOLENDA LOCATION IOWA GMT CA GMT: Clubs Members RESULTS FOR 2017-2018 RESULTS FOR 2017-2018 NEW CLUB GOAL NEW CLUBS DROPPED CLUBS MEMBER GROWTH NET MEMBER GROWTH DROPPED QUARTER QUARTER GOAL ACTUAL MEMBERS ACTUAL (including transfers) 0 0 0 0 15 17 JULY/AUG/SEPT JULY/AUG/SEPT 0 0 1 0 18 39 OCT/NOV/DEC OCT/NOV/DEC 0 0 0 0 18 25 JAN/FEB/MAR JAN/FEB/MAR 1 0 0 7 22 25 APR/MAY/JUNE APR/MAY/JUNE